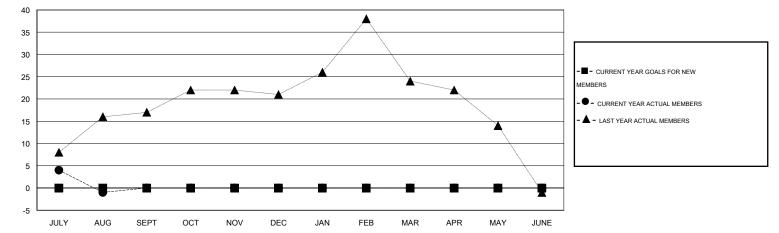

## GMT: THOMAS MATNEY

| LOCATION KENTUCKY |
|-------------------|
|-------------------|

| Clubs         |                  |                  |                  | Members          |               |                    |                                     |                    |                  |  |
|---------------|------------------|------------------|------------------|------------------|---------------|--------------------|-------------------------------------|--------------------|------------------|--|
|               | RESUL            | TS FOR 2015-2016 |                  |                  |               | RESU               | RESULTS FOR 2015-2016               |                    |                  |  |
| QUARTER       | NEW CLUB<br>GOAL | NEW CLUBS        | DROPPED<br>CLUBS | NET<br>GAIN/LOSS | QUARTER       | NEW MEMBER<br>GOAL | CHARTER AND<br>NEW MEMBERS<br>ADDED | DROPPED<br>MEMBERS | NET<br>GAIN/LOSS |  |
| JULY/AUG/SEPT | 0                | 0                | 0                | 0                | JULY/AUG/SEPT | 0                  | 15                                  | 16                 | -1               |  |
| OCT/NOV/DEC   | 0                | 0                | 0                | 0                | OCT/NOV/DEC   | 0                  | 0                                   | 0                  | 0                |  |
| JAN/FEB/MAR   | 0                | 0                | 0                | 0                | JAN/FEB/MAR   | 0                  | 0                                   | 0                  | 0                |  |
| APR/MAY/JUNE  | 0                | 0                | 0                | 0                | APR/MAY/JUNE  | 0                  | 0                                   | 0                  | 0                |  |